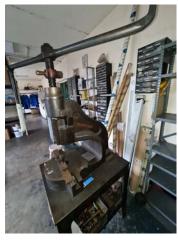

S&B flypress on bench. Norton 6DB flypress on steel stand

Corona 4 spindle in line drill, 36x12" bed, belt heads Draper D16/16 single spindle bench drill, 210-3340rpm, 300mm dia RF table, 240v

Grinding Master 2000 type GR-2100-90 through feed belt sander, 900mm max width with JB Thorne non-flammable 4kW dust extractor & spare belts (1998)