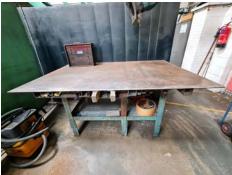

#### **Sheet Metal / Welding Continued**

Qty various pressbrake tooling. HMW 818 corner notcher, 8" capacity, T slotted table, foot pedal. Edwards 6ft initial pinch manual rolls, 4" rolls

2000x1250mm metal welding bench & 2x similar metal work tables