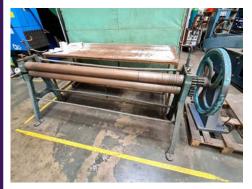

#### **Sheet Metal / Welding Continued**

Qty various pressbrake tooling. HMW 818 corner notcher, 8" capacity, T slotted table, foot pedal. Edwards 6ft initial pinch manual rolls, 4" rolls

2000x1250mm metal welding bench & 2x similar metal work tables