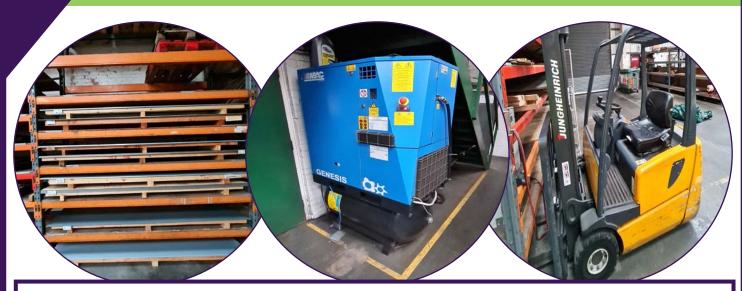

### Factory Plant / Miscellaneous

Jungheinrich EFG-DF 15 SP GE 120-400 2T 1500kg electric 3 wheel forklift truck, 4000mm lift height, double stage mast, sideshift with charger **(2003)** Abac Genesis 11 270 air compressor on air receiver, 11kW, 7bar working, 13 bar max **(2013)** 

Boltless pallet racking, trolleys, stillages, tressels etc

Canteen tables, personnel lockers, office tables, chairs, cupboards, filing cabinets etc Bosch etc power tools, welding screens & masks, gas factory heaters, scales etc Karcher 6.85 pressure washer, safety steps, step ladder etc

Qty acrylic sheets, metal tubes etc, bar stock, racking, wooden boards etc

Large Qty production sheeting inc: CR4, Zintec, galvanised, stainless, aluminium etc