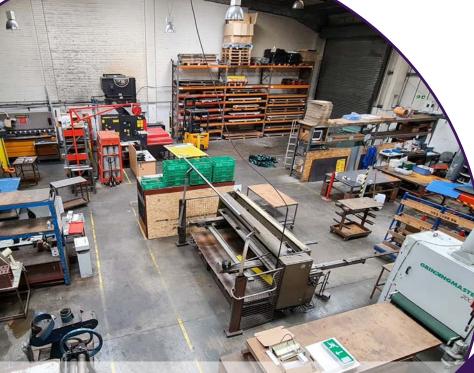

# ON-LINE AUCTION SALE

**Equipment formerly used by Multishape Metalcraft Limited (in Liquidation)** 

**EAUCTION DATE: THURSDAY 7th MARCH 2024** 

**VIEWING: TUESDAY 5th MARCH 2024** - by appointment only

#### **Sheet Metal / Welding**

Amada Fanuc AF2000C CNC laser, Fanuc series 160i-L control, type A04B-0813-B311, Lasmac LC-1212, 3.3kW laser (1999), light guards with DCE Unicell dust extraction (2000)

Amada Arcade 212 200kN CNC turret punch, 28 station turret, Fanuc control with tooling (1995) Safan type VS255-4 hydraulic guillotine, 2550x4mm capacity, auto back gauge, front supports Warcom Unica 125-30 125 ton x 3000mm CNC pressbrake, light guards, Kletra 20550V control (1996)

Mebusa PH65/25 65 ton x 2500mm pressbrake, Autobend 5C control Mebusa 30-12-A 30 ton x 1200mm upstroking pressbrake, Autobend 7 control (1994)

CONTACT THE AUCTIONEERS TO REQUEST A CATALOGUE / AUCTION VIEWING

#### **Sheet Metal / Welding Continued**

Qty various pressbrake tooling. HMW 818 corner notcher, 8" capacity, T slotted table, foot pedal. Edwards 6ft initial pinch manual rolls, 4" rolls

2000x1250mm metal welding bench & 2x similar metal work tables