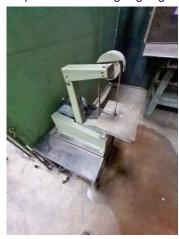

#### Machine Tools / Small Tooling / Inspection Continued

Vanco Flexiband model 1 vertical linisher, 240x200mm table

Kepp 150-2000 belt grinder, 3000-3400rpm, 150mm wide capacity. Bench mounted punch grinder