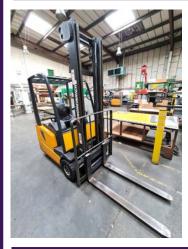

### Factory Plant / Miscellaneous

Jungheinrich EFG-DF 15 SP GE 120-400 2T 1500kg electric 3 wheel forklift truck, 4000mm lift height, double stage mast, sideshift with charger **(2003)** Abac Genesis 11 270 air compressor on air receiver, 11kW, 7bar working, 13 bar max **(2013)** 