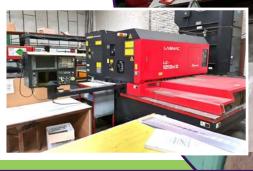

#### **Sheet Metal / Welding**

Amada Fanuc AF2000C CNC laser, Fanuc series 160i-L control, type A04B-0813-B311, Lasmac LC-1212, 3.3kW laser (1999), light guards with DCE Unicell dust extraction (2000)

Amada Arcade 212 200kN CNC turret punch, 28 station turret, Fanuc control with tooling (1995) Safan type VS255-4 hydraulic guillotine, 2550x4mm capacity, auto back gauge, front supports Warcom Unica 125-30 125 ton x 3000mm CNC pressbrake, light guards, Kletra 20550V control (1996)