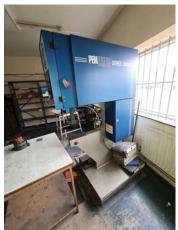

S&B flypress on bench. Norton 6DB flypress on steel stand

Corona 4 spindle in line drill, 36x12" bed, belt heads Draper D16/16 single spindle bench drill, 210-3340rpm, 300mm dia RF table, 240v

Grinding Master 2000 type GR-2100-90 through feed belt sander, 900mm max width with JB Thorne non-flammable 4kW dust extractor & spare belts (1998)