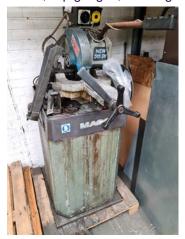

Sealey BG150CX 150mm DE bench grinder, 240v, 150W (2018)

Macc New315 EDV pull down chop saw, 260mm blade (2004)

Small tooling inc: vices, drills, clamps etc 900x600mm granite grade 2 surface table

Inspection inc: height gauges, blocks, slip gauges, marking stamps, verniers, micrometers etc