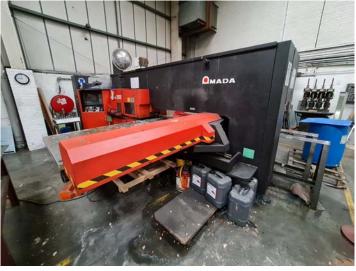

#### **Sheet Metal / Welding**

Amada Fanuc AF2000C CNC laser, Fanuc series 160i-L control, type A04B-0813-B311, Lasmac LC-1212, 3.3kW laser (1999), light guards with DCE Unicell dust extraction (2000)

Amada Arcade 212 200kN CNC turret punch, 28 station turret, Fanuc control with tooling (1995) Safan type VS255-4 hydraulic guillotine, 2550x4mm capacity, auto back gauge, front supports Warcom Unica 125-30 125 ton x 3000mm CNC pressbrake, light guards, Kletra 20550V control (1996)