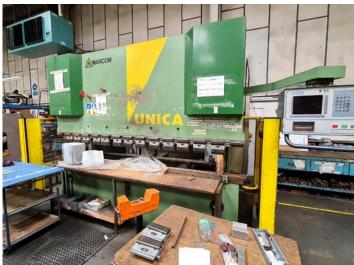

#### **Sheet Metal / Welding**

Amada Fanuc AF2000C CNC laser, Fanuc series 160i-L control, type A04B-0813-B311, Lasmac LC-1212, 3.3kW laser (1999), light guards with DCE Unicell dust extraction (2000)

Amada Arcade 212 200kN CNC turret punch, 28 station turret, Fanuc control with tooling (1995) Safan type VS255-4 hydraulic guillotine, 2550x4mm capacity, auto back gauge, front supports Warcom Unica 125-30 125 ton x 3000mm CNC pressbrake, light guards, Kletra 20550V control (1996)