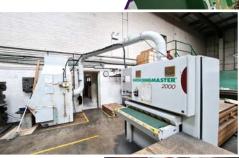

S&B flypress on bench. Norton 6DB flypress on steel stand

Corona 4 spindle in line drill, 36x12" bed, belt heads Draper D16/16 single spindle bench drill, 210-3340rpm, 300mm dia RF table, 240v

Grinding Master 2000 type GR-2100-90 through feed belt sander, 900mm max width with JB Thorne non-flammable 4kW dust extractor & spare belts (1998)