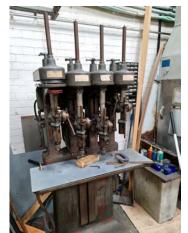

S&B flypress on bench. Norton 6DB flypress on steel stand

Corona 4 spindle in line drill, 36x12" bed, belt heads Draper D16/16 single spindle bench drill, 210-3340rpm, 300mm dia RF table, 240v

Grinding Master 2000 type GR-2100-90 through feed belt sander, 900mm max width with JB Thorne non-flammable 4kW dust extractor & spare belts (1998)