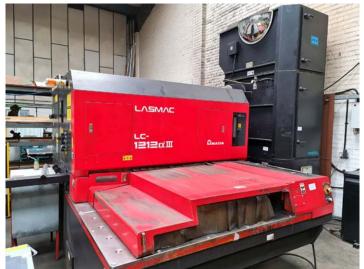

#### **Sheet Metal / Welding**

Amada Fanuc AF2000C CNC laser, Fanuc series 160i-L control, type A04B-0813-B311, Lasmac LC-1212, 3.3kW laser (1999), light guards with DCE Unicell dust extraction (2000)

Amada Arcade 212 200kN CNC turret punch, 28 station turret, Fanuc control with tooling (1995) Safan type VS255-4 hydraulic guillotine, 2550x4mm capacity, auto back gauge, front supports Warcom Unica 125-30 125 ton x 3000mm CNC pressbrake, light guards, Kletra 20550V control (1996)