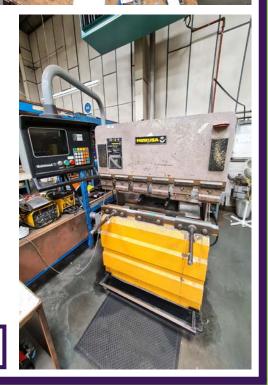

Mebusa PH65/25 65 ton x 2500mm pressbrake, Autobend 5C control Mebusa 30-12-A 30 ton x 1200mm upstroking pressbrake, Autobend 7 control (1994)

CONTACT THE AUCTIONEERS TO REQUEST A CATALOGUE / AUCTION VIEWING