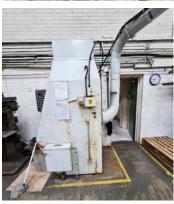

Nederman wall mounted fume extraction unit, 0.37kW, flexible arm (1994)

Kempi Kempotig AC/DC 250 welder, 250A with WU10 wire feed unit

Aga Mig 200B welder with CW6B wire feed unit

British Federal WPI 25kva spot welder, 600mm throat, Monopak control / timer