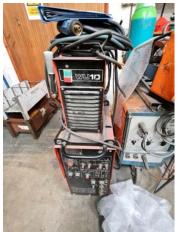

Nederman wall mounted fume extraction unit, 0.37kW, flexible arm (1994)

Kempi Kempotig AC/DC 250 welder, 250A with WU10 wire feed unit

Aga Mig 200B welder with CW6B wire feed unit

British Federal WPI 25kva spot welder, 600mm throat, Monopak control / timer