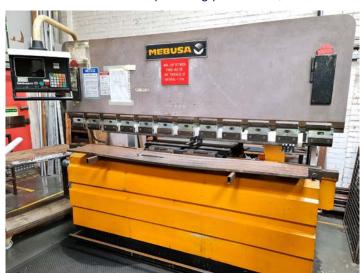

Mebusa PH65/25 65 ton x 2500mm pressbrake, Autobend 5C control Mebusa 30-12-A 30 ton x 1200mm upstroking pressbrake, Autobend 7 control (1994)

CONTACT THE AUCTIONEERS TO REQUEST A CATALOGUE / AUCTION VIEWING