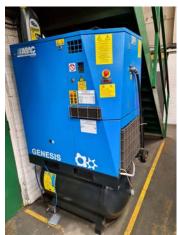

### Factory Plant / Miscellaneous

Jungheinrich EFG-DF 15 SP GE 120-400 2T 1500kg electric 3 wheel forklift truck, 4000mm lift height, double stage mast, sideshift with charger **(2003)** Abac Genesis 11 270 air compressor on air receiver, 11kW, 7bar working, 13 bar max **(2013)** 