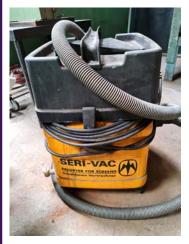

### Factory Plant / Miscellaneous Continued

2x 3m beam mounted swing jibs with PCL pneumatic retractable air lines Sen-Vac predryer wet vacuum, 240v

Storage cabinets with contents inc: nuts, bolts, washers etc