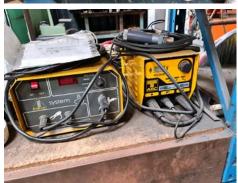

Nederman wall mounted fume extraction unit, 0.37kW, flexible arm (1994)

Kempi Kempotig AC/DC 250 welder, 250A with WU10 wire feed unit

Aga Mig 200B welder with CW6B wire feed unit

British Federal WPI 25kva spot welder, 600mm throat, Monopak control / timer