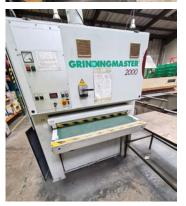

S&B flypress on bench. Norton 6DB flypress on steel stand

Corona 4 spindle in line drill, 36x12" bed, belt heads Draper D16/16 single spindle bench drill, 210-3340rpm, 300mm dia RF table, 240v

Grinding Master 2000 type GR-2100-90 through feed belt sander, 900mm max width with JB Thorne non-flammable 4kW dust extractor & spare belts (1998)