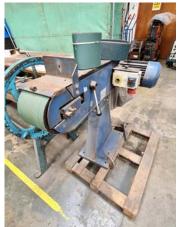

S&B flypress on bench. Norton 6DB flypress on steel stand

Corona 4 spindle in line drill, 36x12" bed, belt heads Draper D16/16 single spindle bench drill, 210-3340rpm, 300mm dia RF table, 240v

Grinding Master 2000 type GR-2100-90 through feed belt sander, 900mm max width with JB Thorne non-flammable 4kW dust extractor & spare belts (1998)