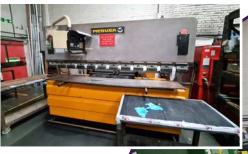

#### **Sheet Metal / Welding**

Amada Fanuc AF2000C CNC laser, Fanuc series 160i-L control, type A04B-0813-B311, Lasmac LC-1212, 3.3kW laser (1999), light guards with DCE Unicell dust extraction (2000)

Amada Arcade 212 200kN CNC turret punch, 28 station turret, Fanuc control with tooling (1995) Safan type VS255-4 hydraulic guillotine, 2550x4mm capacity, auto back gauge, front supports Warcom Unica 125-30 125 ton x 3000mm CNC pressbrake, light guards, Kletra 20550V control (1996)

Mebusa PH65/25 65 ton x 2500mm pressbrake, Autobend 5C control Mebusa 30-12-A 30 ton x 1200mm upstroking pressbrake, Autobend 7 control (1994)

CONTACT THE AUCTIONEERS TO REQUEST A CATALOGUE / AUCTION VIEWING