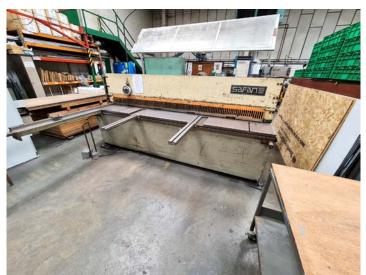

#### **Sheet Metal / Welding**

Amada Fanuc AF2000C CNC laser, Fanuc series 160i-L control, type A04B-0813-B311, Lasmac LC-1212, 3.3kW laser (1999), light guards with DCE Unicell dust extraction (2000)

Amada Arcade 212 200kN CNC turret punch, 28 station turret, Fanuc control with tooling (1995) Safan type VS255-4 hydraulic guillotine, 2550x4mm capacity, auto back gauge, front supports Warcom Unica 125-30 125 ton x 3000mm CNC pressbrake, light guards, Kletra 20550V control (1996)